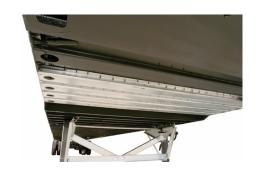

## Standard Features

Fully galvanized, steel threshold section

Fully galvanized, bolt-together landing leg bracing spanning seven cross members

Fully galvanized floor protection plate between the coupler and the landing leg section