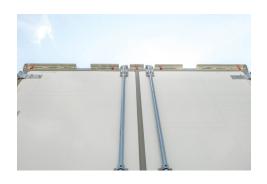

## MaxCube

## Smooth Interior Plastic Lined Van





- 101" anti-snag snap-in interior liner
- Impact resistant plastic interior recessed between posts with no fasteners
- MaxCube series "A" logistic posts on 16" centers throughout



## **Standard Features**

Fully galvanized rear frame and bolt-together bumper





Award winning, 30% under-ride bracing

LED Glo Lights





Dual function LED lights, clearance/turn signal and clearance/brake lights



## Standard Features

Fully galvanized, steel threshold section





Fully galvanized, bolt-together landing leg bracing spanning seven cross members

Fully galvanized floor protection plate between the coupler and the landing leg section





Superior bracing between the top rail and rear frame