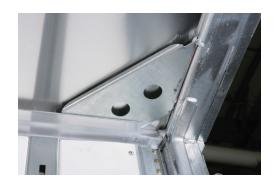

## MaxCube

## Smooth Interior Plastic Lined Van





- 101" anti-snag snap-in interior liner
- Impact resistant plastic interior recessed between posts with no fasteners
- MaxCube series "A" logistic posts on 16" centers throughout



## **Standard Features**

Fully galvanized rear frame and bolt-together bumper





Award winning, 30% under-ride bracing

LED Glo Lights





Dual function LED lights, clearance/turn signal and clearance/brake lights



## Standard Features

Fully galvanized, steel threshold section





Fully galvanized, bolt-together landing leg bracing spanning seven cross members

Fully galvanized floor protection plate between the coupler and the landing leg section





Superior bracing between the top rail and rear frame