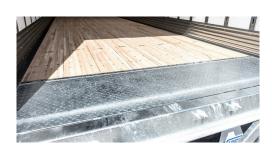

## Standard Features

Fully galvanized, steel threshold section

Fully galvanized, bolt-together landing leg bracing spanning seven cross members

Fully galvanized floor protection plate between the coupler and the landing leg section