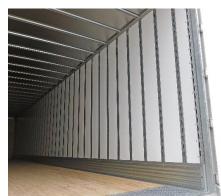

## Smooth Interior Plastic Lined Van

- 101" anti-snag snap-in interior liner
- Impact resistant plastic interior recessed between posts with no fasteners
- MaxCube series "A" logistic posts on 16" centers throughout