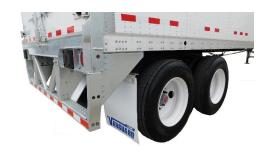

## Standard Features

Fully galvanized, steel threshold section

Fully galvanized, bolt-together landing leg bracing spanning seven cross members

Fully galvanized floor protection plate between the coupler and the landing leg section