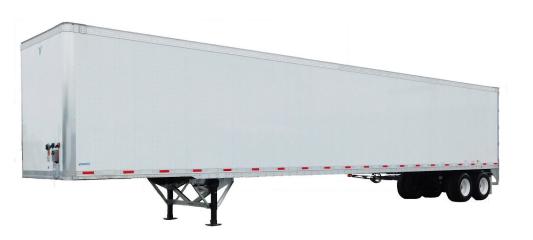

## MaxCube

## Smooth Interior Plastic Lined Van

- 101" anti-snag snap-in interior liner
- Impact resistant plastic interior recessed between posts with no fasteners
- MaxCube series "A" logistic posts on 16" centers throughout