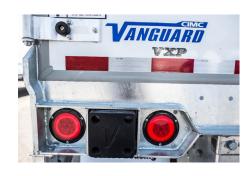

## **Standard Features**

Fully galvanized rear frame and bolt-together bumper

Award winning, 30% under-ride bracing

LED Glo Lights

Dual function LED lights, clearance/turn signal and clearance/brake lights