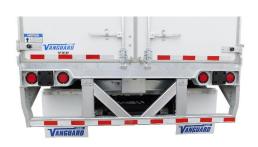

## **Standard Features**

Fully galvanized rear frame and bolt-together bumper

Award winning, 30% under-ride bracing

LED Glo Lights

Dual function LED lights, clearance/turn signal and clearance/brake lights

Superior bracing between the top rail and rear frame