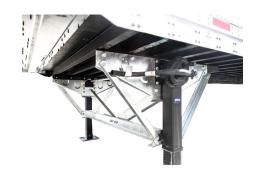

## Standard Features

Fully galvanized, steel threshold section

Fully galvanized, bolt-together landing leg bracing spanning seven cross members

Fully galvanized floor protection plate between the coupler and the landing leg section